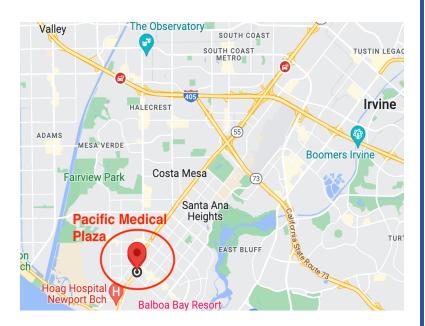

### UCI Health Pacific Medical Plaza Address: 1640 Newport Blvd, Suite 100, Costa Mesa, 92627

## If you are taking the 405 North (Coming from the South):

- Take exit 9A to merge onto CA-55 S
- Take exit 3 toward 22<sup>nd</sup> Street/Victoria Street
- Turn left onto E 16<sup>th</sup> Street
- Turn left onto Newport Blvd
- Turn right (destination on the right)

# If you are taking the 405 South (Coming from the North):

- Take exit 17A for CA-55 S
- Turn left onto East 16<sup>th</sup> Street
- Turn left onto Newport Blvd
- Turn right (destination on the right)

# If you are taking CA-73 North (Coming from the South):

- Take exit 17B for CA-55 S
- Take exit 3 toward 22<sup>nd</sup>/Victoria Street
- Turn left onto E 16<sup>th</sup> Street
- Turn left onto Newport Blvd
- Turn right (destination on right)

# If you are taking CA-73 South (Coming from the North):

- Take exit 17A for CA-55 S
- Turn left onto E 16<sup>th</sup> Street
- Turn left onto Newport Blvd
- Turn right (destination on right)