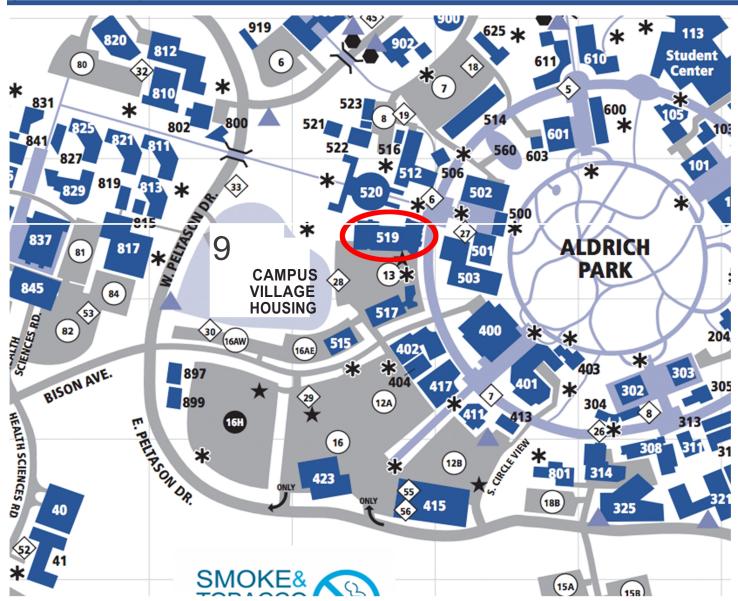

#### **UCI** Translational Neuroscience Laboratory

Biological Sciences III is a three story concrete building with green trim and located across from the BioSci Starbucks. It is #519 circled in red on the map below. You can park in the small lot (Lot 13) next to the building with an AR permit or in the numbered Pay by Space aisles. The Yassa Lab is located in Suite 1400 on the first floor of BSIII, through the double doors next to the elevator when you first walk in the lobby, and then again through the doors on your right.