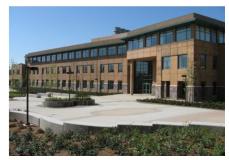

#### **UCI** Translational Neuroscience Laboratory

Biological Sciences III is a three story concrete building with green trim and located across from the BioSci Starbucks. It is #519 circled in red on the map below. You can park in the small lot (Lot 13) next to the building with an AR permit or in the numbered Pay by Space aisles. The Yassa Lab is located in Suite 1400 on the first floor of BSIII, through the double doors next to the elevator when you first walk in the lobby, and then again through the doors on your right.